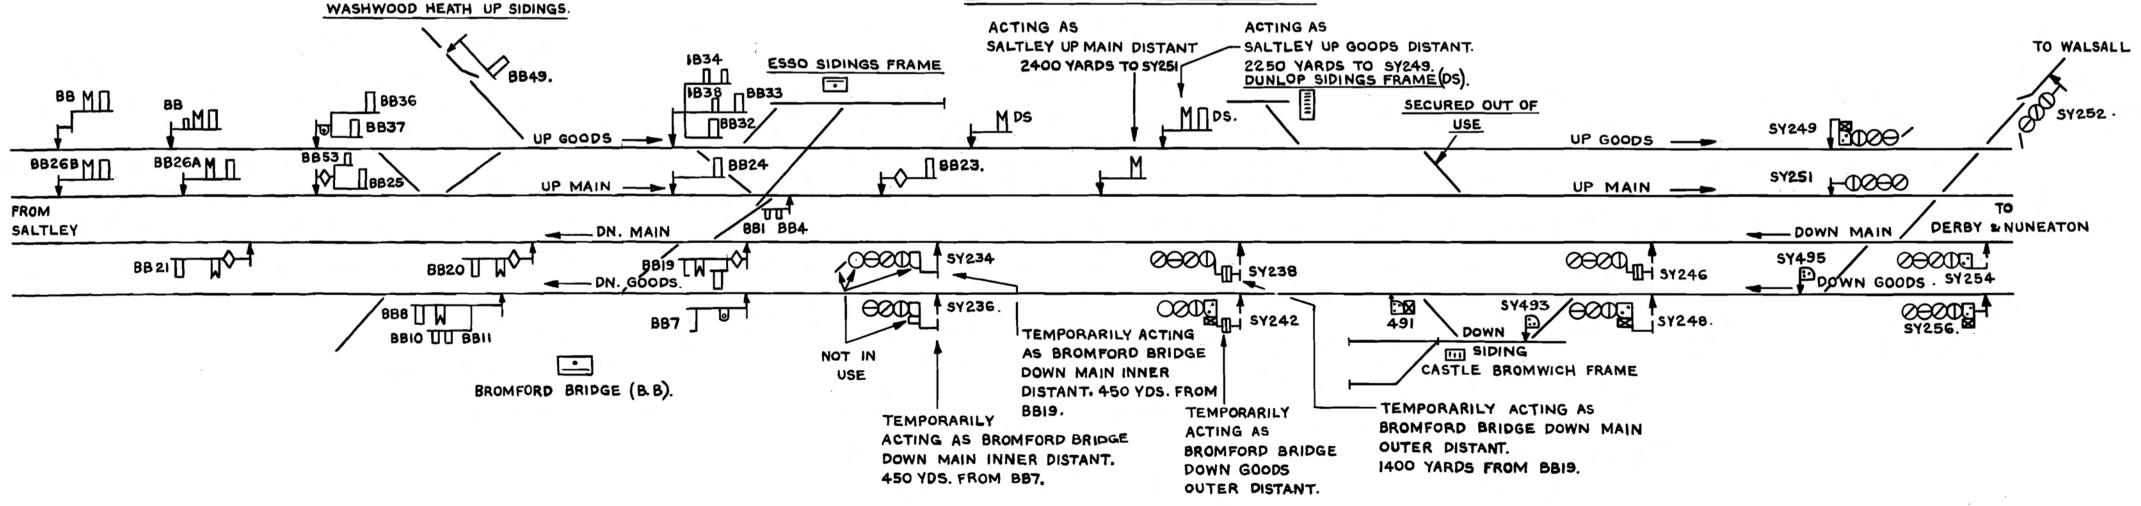

Sutton Park-The Down Sidings frame will be renamed Sutton Park No. 2 ground frame.

The connections at present controlled from the signalbox will be controlled from Sutton Park No. I ground frame.

The link up between the existing signalling and the multiple aspect signalling is shown on the link up diagram and will remain until completion of Stage II. The semaphore up main and up goods distant signals for SY251 and SY249 respectively are the present distant signals for Castle Bromwich Junction box.

The down main and down goods distant signals for Bromford Bridge box will be taken away.

Signal SY242 will not display a green aspect until signal SY236 displays a green aspect.

The Track Circuit Block Regulations will apply on the re-signalled sections of line except that the Absolute Block Regulations will apply between signals SY234/236 and Bromford Bridge on the down lines and between Bromford Bridge and signals SY249/251 on the up lines.